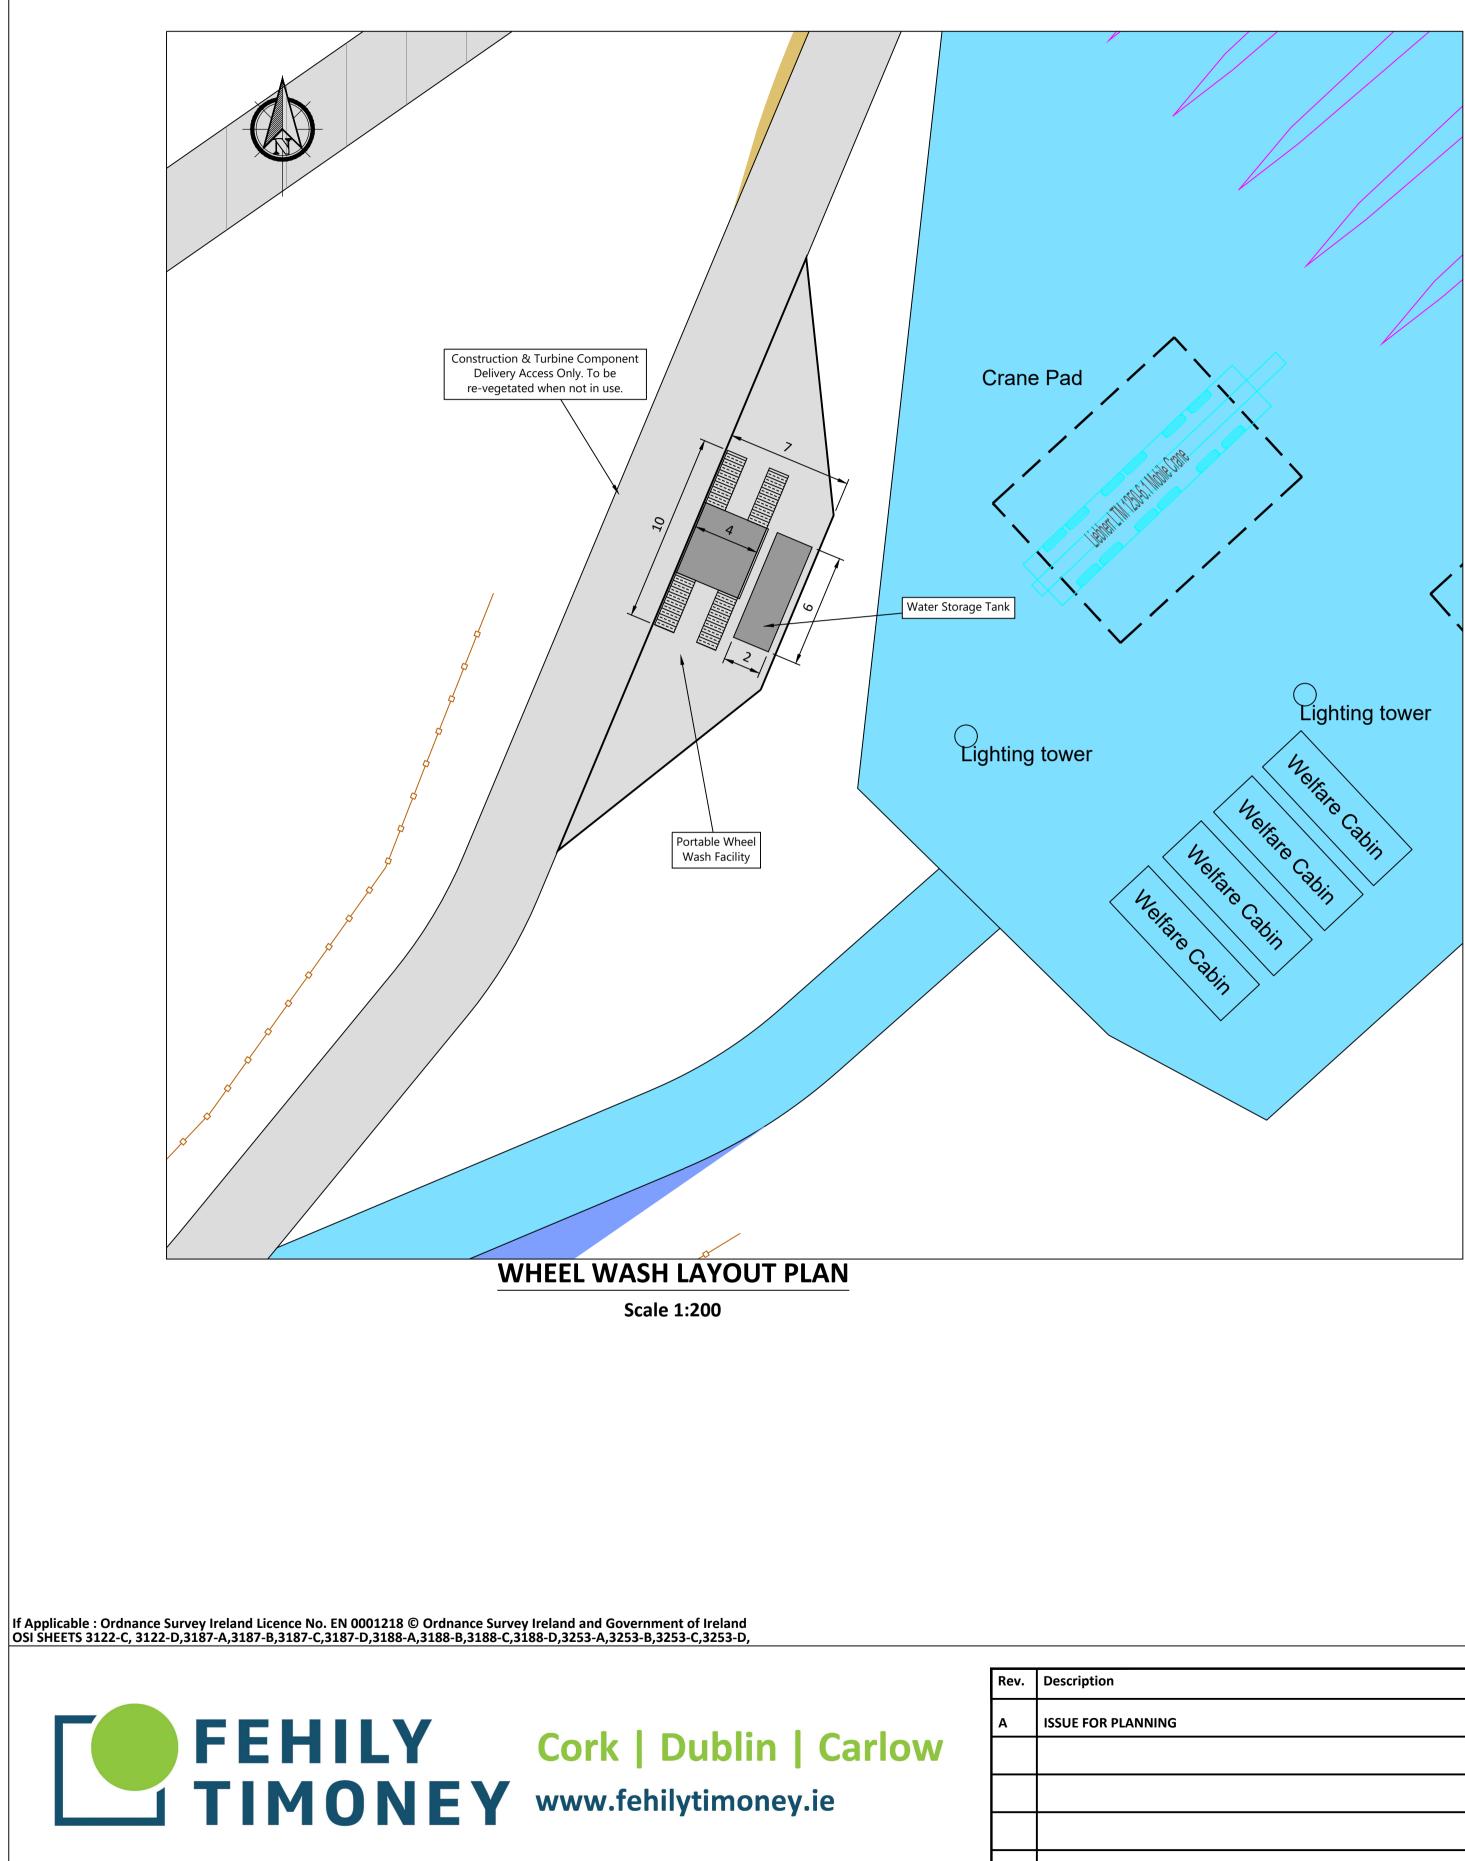

|            |          | RTH KILDARE WIND FA              |                        |  |  |
|------------|----------|----------------------------------|------------------------|--|--|
|            |          |                                  |                        |  |  |
| Date       | 11.03.25 | Project number<br>P22-242        | Scale (@ A1-)<br>1:200 |  |  |
| Drawn by   | CS       | Drawing Number P22-242-0501-0007 |                        |  |  |
| Checked by | ВС       |                                  |                        |  |  |