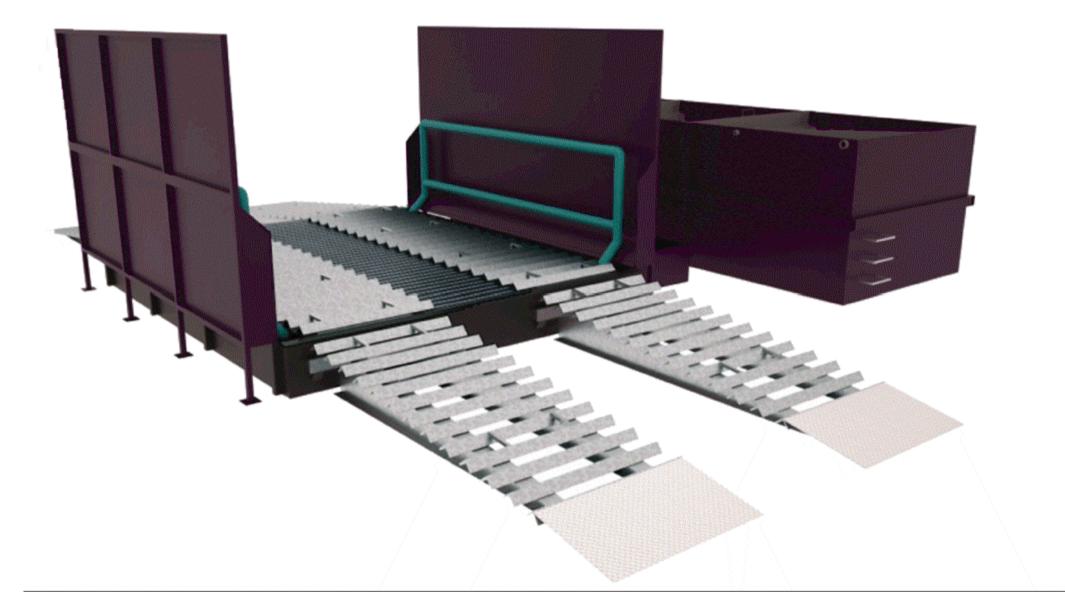

EXAMPLE OF WHEEL WASH EQUIPMENT NTS

|   | Арр Ву | Date     | PROJECT                       |
|---|--------|----------|-------------------------------|
| 5 | н      | 11.03.25 |                               |
|   |        |          | DREHID WIND FARM & SUBSTATION |
|   |        |          |                               |
|   |        |          | SHEET                         |
|   |        |          | WHEEL WASH DETAIL             |
|   |        |          |                               |
|   |        |          |                               |
|   |        |          |                               |